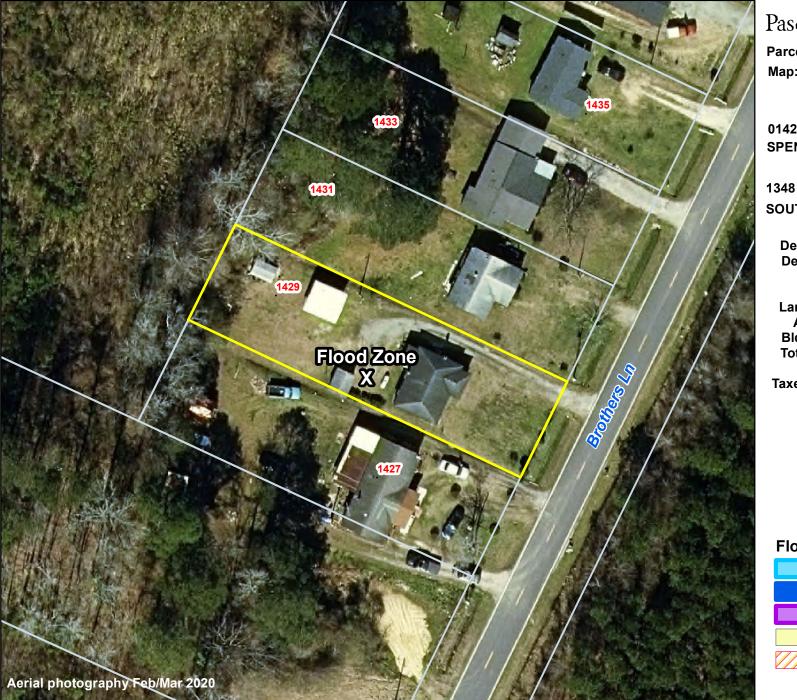

## **FLOOD MAP**

Effective Date December 21 2018

This is not the OFFICIAL flood map; however, it is drawn using data provided by NC Floodplain Mapping to be used with local GIS. The official map can be viewed at fris.nc.gov

## Pasquotank County, NC

Parcel ID: 7987 087766 Map: P112-29 LOT: 0 01429 BROTHER LN SPENCE, SAM E 1348 HIGHWAY 343 N SOUTH MILLS NC 27976 **Deed Book:** Deed Page: 0 Date: Land Value: 34100 Ag Value: 0 59400 **Bldg Value: Total Value:** 93500 0.275 Taxed Acres:

## Flood Zone 0.2% AC A AE AO FLOODWAY PASQUOTANK COUNTY-NC

Date: 3/2/2024

Property Ownership/ Lines as of January 1, 2024